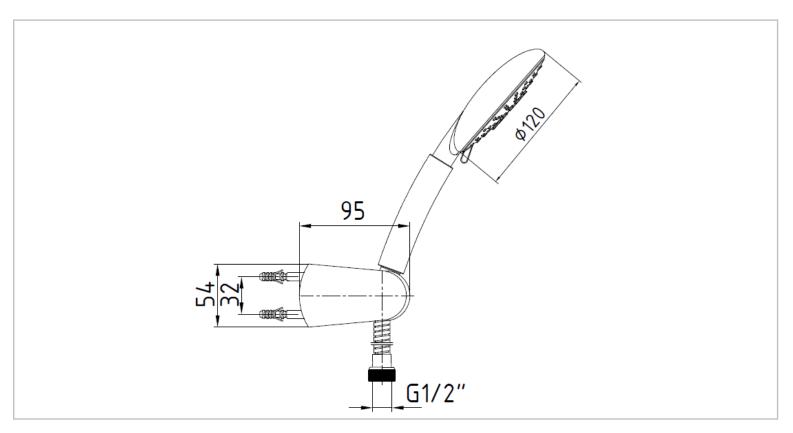

| Brand :                   | ECA, Turkey                            |
|---------------------------|----------------------------------------|
| Name :                    | Novita 5-function Hand shower set      |
| Item Code :<br>Designer : | 102117329 EX                           |
| Color / Finish :          | White                                  |
| Dimensions :              | (See data drawing below for dimension) |

Product info:

- 5-function hand shower set
- Lime crushing
- 150 cm clamped flexible hose
- Ø 123 hinged
- G 1/2" -G3/4" adapter
- Wall support for hand shower

Flushing of pipe must be done before fittings are installed. Failure to do so voids the warranty.