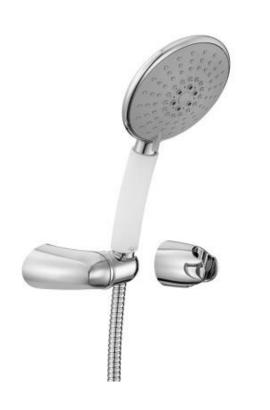

| Brand :                   | ECA, Turkey                            |
|---------------------------|----------------------------------------|
| Name :                    | Novita 5-function Hand shower set      |
| Item Code :<br>Designer : | 102117329 EX                           |
| Color / Finish :          | White                                  |
| Dimensions :              | (See data drawing below for dimension) |

Product info:

- 5-function hand shower set
- Lime crushing
- 150 cm clamped flexible hose
- Ø 123 hinged
- G 1/2" -G3/4" adapter
- Wall support for hand shower

Flushing of pipe must be done before fittings are installed. Failure to do so voids the warranty.